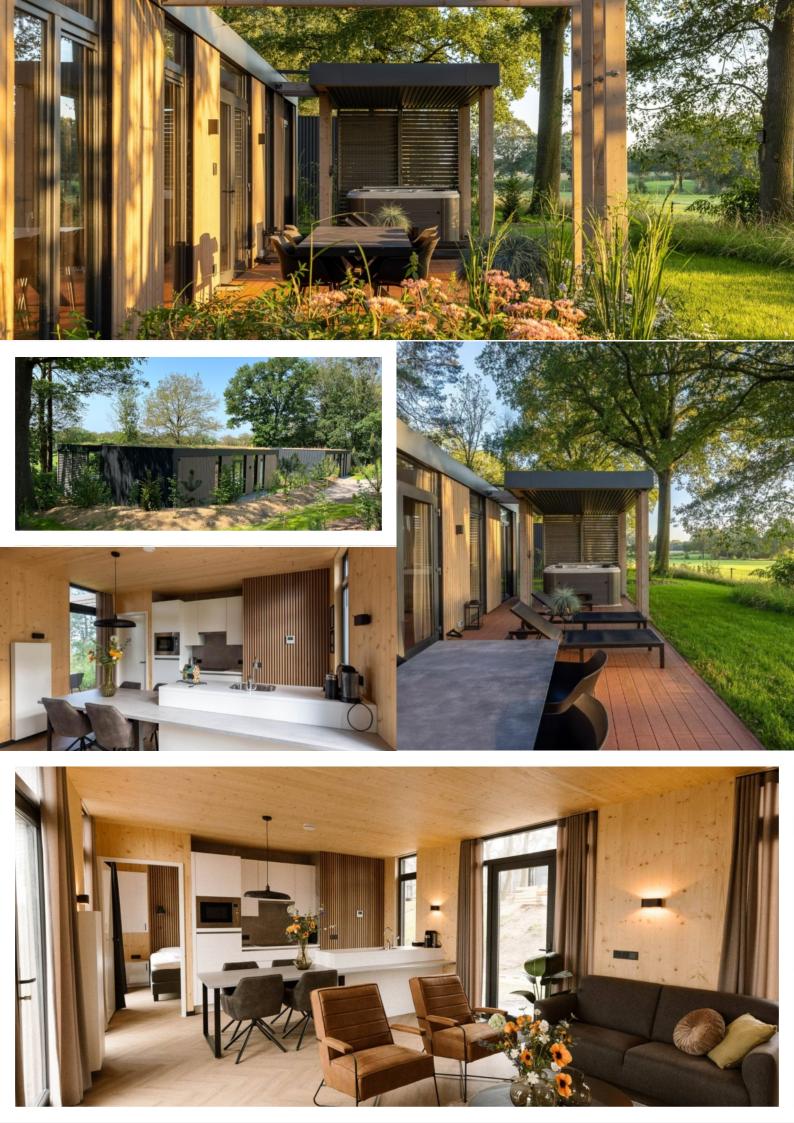

For added comfort, these homes come equipped with a heat pump and underfloor heating. The architectural design of these holiday homes is remarkable, featuring glass facades that provide guests with awe-inspiring views of the rolling landscape, creating a sense of being immersed in nature. Guests can also step out through swing doors onto a spacious terrace complete with a private jacuzzi, making it the perfect place to unwind and enjoy the scenery. The exterior design of these homes combines wooden slats and flashing, resulting in a luxurious appearance that harmonizes seamlessly with the natural surroundings. To enhance the eco-friendly aspect of the homes, a sedum roof has been incorporated.