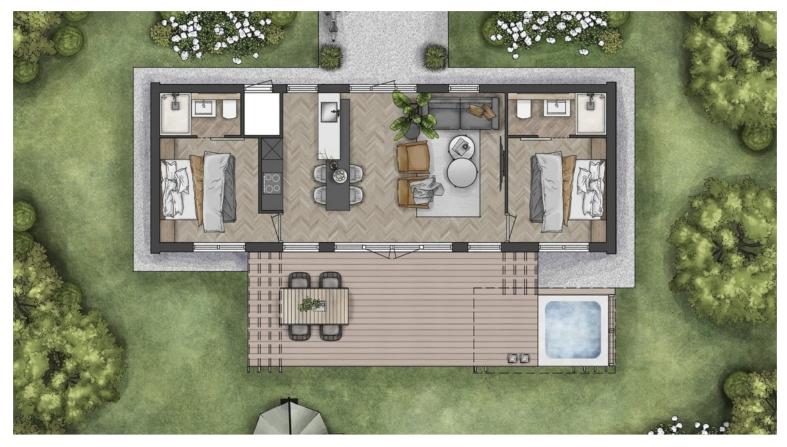

#### SUSTAINABLE AND SOLID PREFABRICATED HOUSES

The load-bearing structures of our low-energy houses are made entirely of KLH® – CLT, guaranteeing high strength and resistance to loads. In early 2023, the Holiday Park "Zicht op Twente" in Markelo, Twente, Netherlands, introduced 28 brand new holiday homes to its guests. These spacious four-person houses, spanning 63 square meters each, boast two generously-sized bedrooms, each with its own private bathroom.

For added comfort, these homes come equipped with a heat pump and underfloor heating. The architectural design of these holiday homes is remarkable, featuring glass facades that provide guests with awe-inspiring views of the rolling landscape, creating a sense of being immersed in nature. Guests can also step out through swing doors onto a spacious terrace complete with a private jacuzzi, making it the perfect place to unwind and enjoy the scenery. The exterior design of these homes combines wooden slats and flashing, resulting in a luxurious appearance that harmonizes seamlessly with the natural surroundings. To enhance the eco-friendly aspect of the homes, a sedum roof has been incorporated.