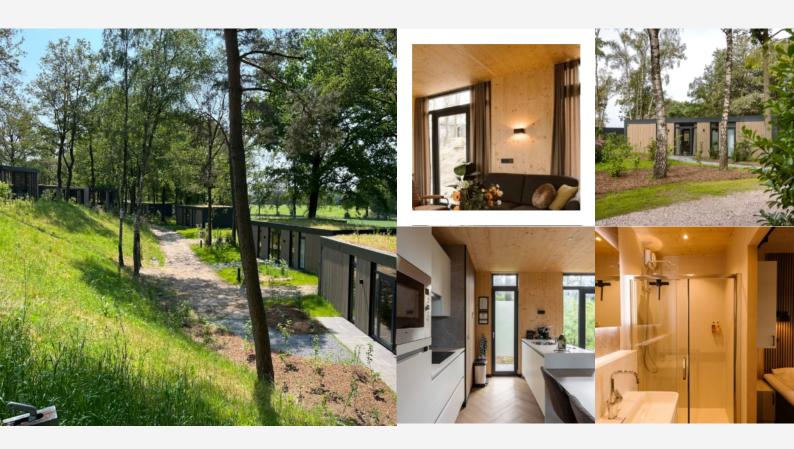

#### SUSTAINABLE AND SOLID PREFABRICATED HOUSES

The load-bearing structures of our low-energy houses are made entirely of KLH® – CLT, guaranteeing high strength and resistance to loads. In early 2023, the Holiday Park "Zicht op Twente" in Markelo, Twente, Netherlands, introduced 28 brand new holiday homes to its guests. These spacious four-person houses, spanning 63 square meters each, boast two generously-sized bedrooms, each with its own private bathroom.

For added comfort, these homes come equipped with a heat pump and underfloor heating. The architectural design of these holiday homes is remarkable, featuring glass facades that provide guests with awe-inspiring views of the rolling landscape, creating a sense of being immersed in nature. Guests can also step out through swing doors onto a spacious terrace complete with a private jacuzzi, making it the perfect place to unwind and enjoy the scenery. The exterior design of these homes combines wooden slats and flashing, resulting in a luxurious appearance that harmonizes seamlessly with the natural surroundings. To enhance the eco-friendly aspect of the homes, a sedum roof has been incorporated.