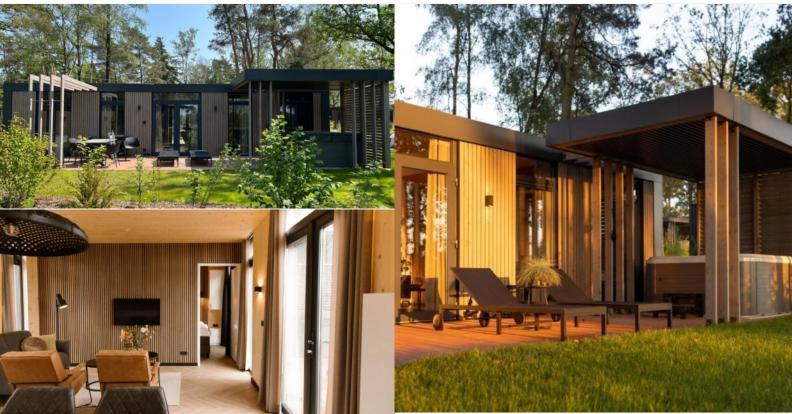

#### SUSTAINABLE AND SOLID PREFABRICATED HOUSES

The load-bearing structures of our low-energy houses are made entirely of KLH® – CLT, guaranteeing high strength and resistance to loads. In early 2023, the Holiday Park "Zicht op Twente" in Markelo, Twente, Netherlands, introduced 28 brand new holiday homes to its guests. These spacious four-person houses, spanning 63 square meters each, boast two generously-sized bedrooms, each with its own private bathroom.

For added comfort, these homes come equipped with a heat pump and underfloor heating. The architectural design of these holiday homes is remarkable, featuring glass facades that provide guests with awe-inspiring views of the rolling landscape, creating a sense of being immersed in nature. Guests can also step out through swing doors onto a spacious terrace complete with a private jacuzzi, making it the perfect place to unwind and enjoy the scenery. The exterior design of these homes combines wooden slats and flashing, resulting in a luxurious appearance that harmonizes seamlessly with the natural surroundings. To enhance the eco-friendly aspect of the homes, a sedum roof has been incorporated.

What's particularly noteworthy is the efficiency of the construction process, as the timber KLH® – CLT frame was completed in just two days by a team of three workers.